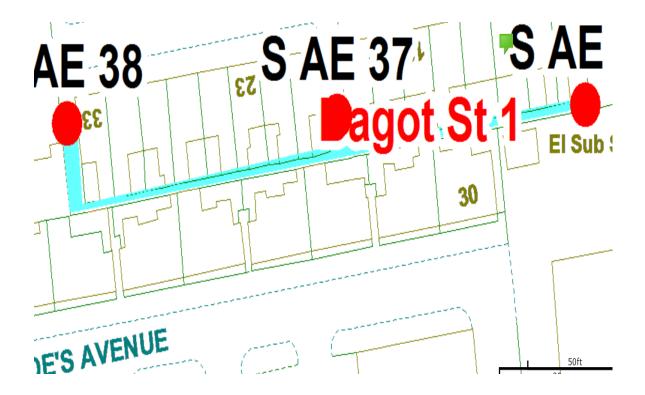

## **Bagot Street 1 Scheme**

Ward: Bloomfield

Scheme Name: Bagot Street 1

Addresses contained within the PSPO:-

3-33 Bagot Street

16-30 St Bedes Avenue

Alternative routes for public access are via Bagot Street and St Bedes Avenue.

Following the consultation in December 2020 no comments or objections were received regarding the Alley Gate scheme known as Bagot Street 1.