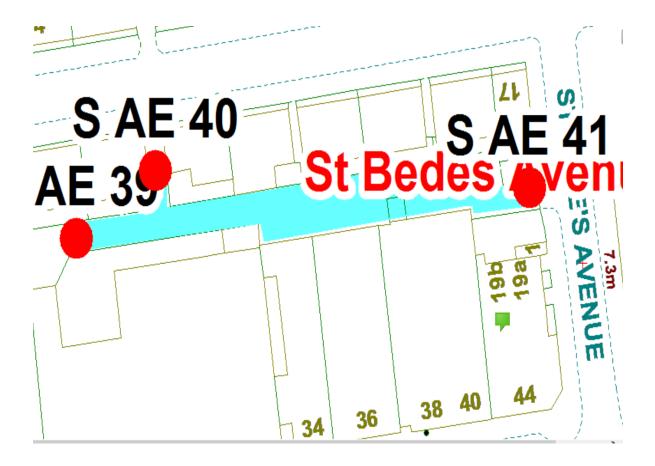

### **St Bedes Avenue Scheme**

Ward: Bloomfield

Scheme Name: St Bedes Avenue

Addresses contained within the PSPO:-

3-19 St Bedes Avenue

20-20 Waterloo Road

34-44 Waterloo Road

Alternative routes for public access are via St Bedes Avenue and Waterloo Road.

Following the consultation in December 2020 no comments or objections were received regarding the Alley Gate scheme known as St Bedes Avenue.