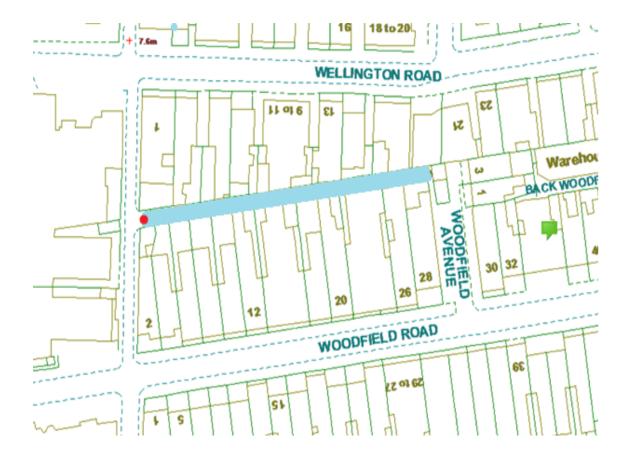

## **Woodfield Road 2 Scheme**

Ward: Bloomfield

Scheme Name: Woodfield Road 2

Addresses contained within the PSPO:-

2-26 Woodfield Road

1-19 Wellington Road

Alternative routes for public access are via Woodfield Road, Wellington Road and Bolton Street.

Following the consultation in December 2020 no comments or objections were received regarding the Alley Gate scheme known as Woodfield Road 2.