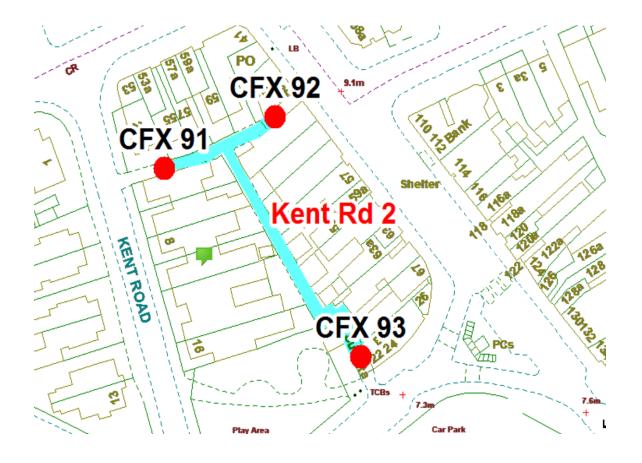

### **Kent Road 2 Scheme**

Ward: Bloomfield

Scheme Name: Kent Road 2

Addresses contained within the PSPO:-

2-16 Kent Road

43-67 Central Drive

53-59 Chapel Street

22 Bethesda Road

Alternative routes for public access are via Kent Road, Central Drive, Chapel Street and Bethesda Road.

Following the consultation in December 2020 no comments or objections were received regarding the Alley Gate scheme known as Kent Road 2.