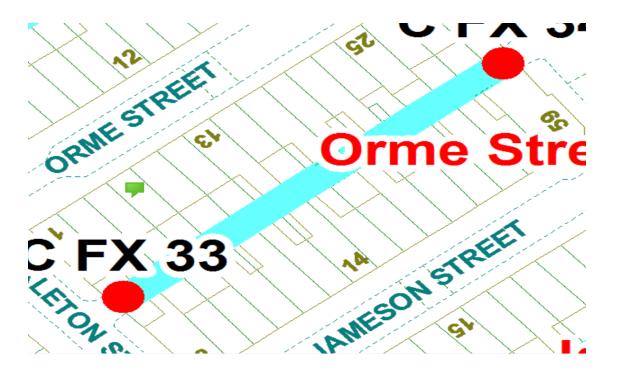

### **Orme Street Scheme**

Ward: Bloomfield

Scheme Name: Orme Street

Addresses contained within the PSPO:-

2-28 Jameson Street

1-31 Orme Street

57-59 Woolman Road

Alternative rotues for public access are via Jameson Street, Orme Street and Woolman Road.

Following the consultation in December 2020 no comments or objections were received regarding the Alley Gate scheme known as Orme Street.