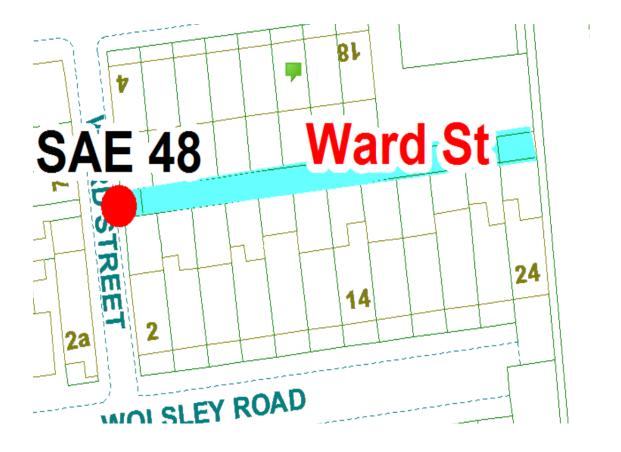

### **Ward Street Scheme**

Ward: Bloomfield

Scheme Name: Ward Street

Addresses contained within the PSPO:-

2-24 Wolsley Road

4-18 Castlegate

There are no alternative routes for public access.

Following the consultation in December 2020 no comments or objections were received regarding the Alley Gate scheme known as Ward Street.