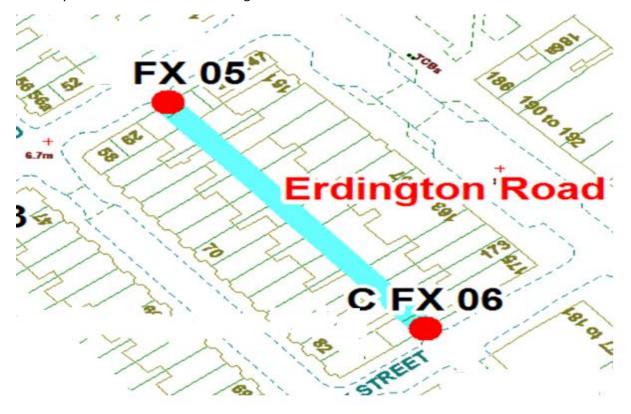

## **Erdington Road Scheme**

Ward: Bloomfield

Scheme Name: Erdington Road

Addresses contained within the PSPO:-

147-175 Central Drive

4 Chadwick Street

58-82 Erdington Road

29 Princess Street

35 Princess Street

Alternative routes for public access are via Erdington Road, Central Drive, Chadwick Street and Princess Street.

Following the consultation in December 2020 no comments or objections were received regarding the Alley Gate scheme known as Erdington Road.