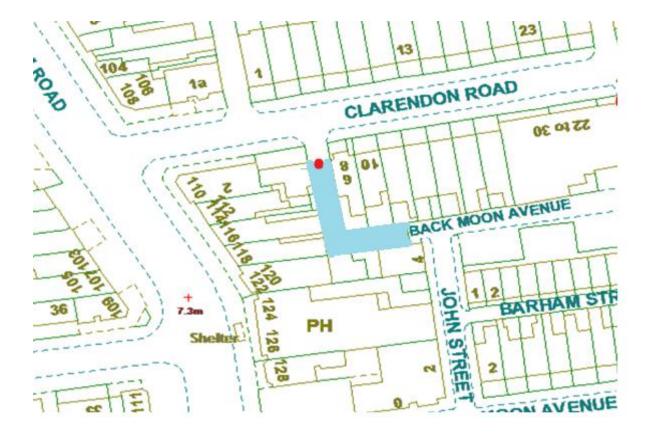

# **Clarendon Road Scheme**

Ward: Bloomfield

Scheme Name: Clarendon Road

Addresses contained within the PSPO:-

4-14 Clarendon Road

110-122 Lytham Road

Alternative routes for public access are via Clarendon Road, Back Moon Avenue and Lytham Road.

Following the consultation in December 2020 no comments or objections were received regarding the Alley Gate scheme known as Clarendon Road.