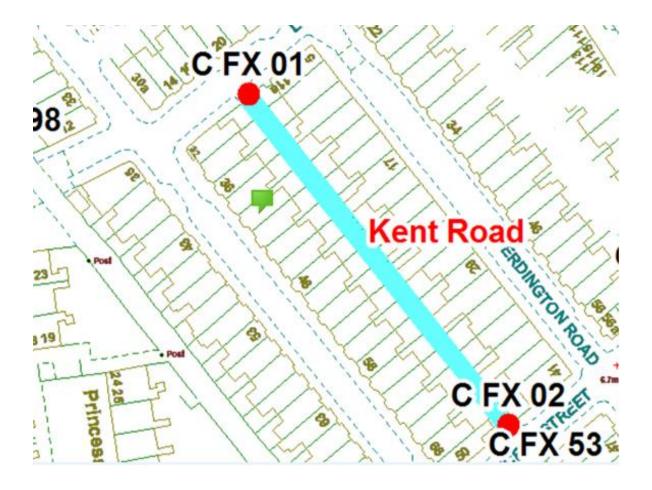

### **Kent Road Scheme**

Ward: Bloomfield

Scheme Name: Kent Road

Addresses contained within the PSPO:-

5-41 Erdington Road

32-68 Kent Road

50 Princess Street

Alternative routes for public access are via Erdington Road, Kent Road and Princess Street.

Following the consultation in December 2020 no comments or objections were received regarding the Alley Gate scheme known as Kent Road.