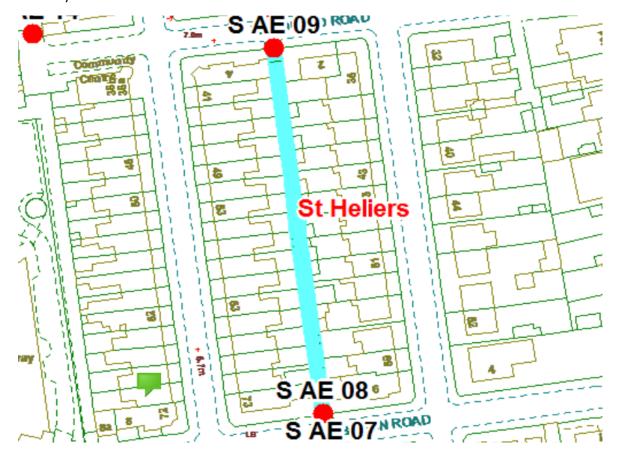

### **St Heliers Road Scheme**

Ward: Bloomfield

Scheme Name: St Heliers Road

Addresses contained within the PSPO:-

6 Baron Road

2-4 Maudland Road

35-59 Saville Road

41-73 St Heliers Road

Alternative routes for public access are via Baron Road, Maudland Road, Saville Road and St Heliers Road.

Following the consultation in December 2020 no comments or objections were received regarding the Alley Gate scheme known as St Heliers Road.