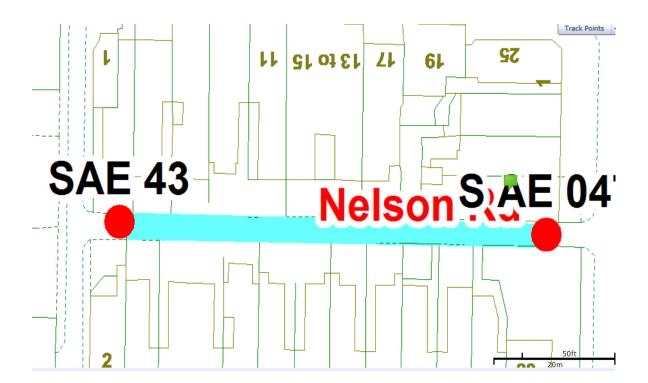

### **Nelson Road Scheme**

Ward: Bloomfield

Scheme Name: Nelson Road

Addresses contained within the PSPO:-

7-9 Nelson Road

6-28 Barton Avenue

3-19 Trafalgar Road

Alternative routes for public access are via Nelson Road, Barton Avenue and Trafalgar Road.

Following the consultation in December 2020 no comments or objections were received regarding the Alley Gate scheme known as Nelson Road.