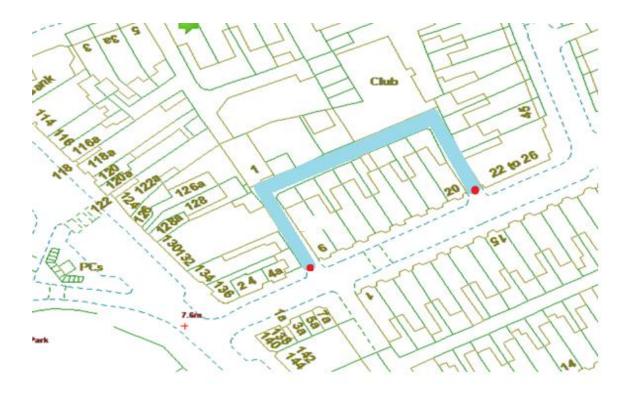

d: Bloomfield

Scheme Name: Princess Street

Addresses contained within the PSPO:-

13-43 Bairstow Street

28-32 Dale Avenue

4-36 Princess Street

Alternative routes for public access are via Bairstow Street, Dale Avenue and Princess Avenue.

Following the consultation in December 2020 no comments or objections were received regarding the Alley Gate scheme known as Princess Street.



## Ribble Road 1 Scheme

Ward: Bloomfield

Scheme Name: Ribble Road 1

Addresses contained within the PSPO:-

2-26 Ribble Road

130-136 Central Drive

41-45 Livingstone Road

Alternative routes for public access are via Ribble Road, Central Drive and Livingstone Road.

Following the consultation in December 2020 no comments or objections were received regarding the Alley Gate scheme known as Ribble Road 1.



## **Ribble Road Scheme**

Ward: Bloomfield

Scheme Name: Ribble Road

Addresses contained within the PSPO:-

30-88 Ribble Road

21-71 Palatine Road

28-44 Livingstone Road

Alternative routes for public access are via Ribble Road, Palatine Road and Livingstone Road.

Following the consultation in December 2020 no comments or objections were received regarding the Alley Gate scheme known as Ribble Road.



### **Rydal Avenue Scheme**

Ward: Bloomfield

Scheme Name: Rydal Avenue

Addresses contained within the PSPO:-

2-50 Ashton Road

2-12 Grasmere Road

3-49 Rydal Avenue

Alternative routes for public access are via Ashton Road, Grasmere Road and Rydal Avenue.

Following the consultation in December 2020 no comments or objections were received regarding the Alley Gate scheme known as Ry