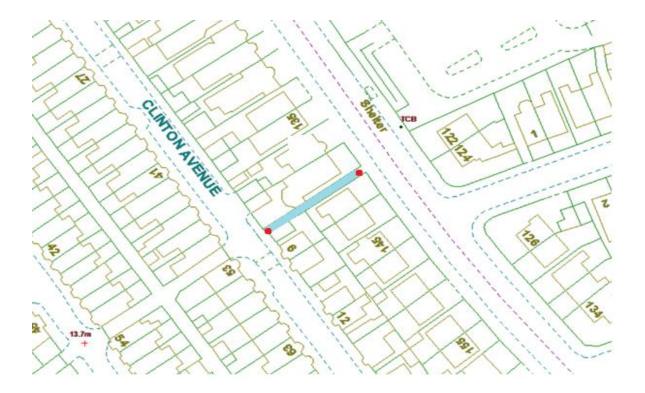

# **Clinton Avenue 2 Scheme**

Ward: Bloomfield

Scheme Name: Clinton Avenue 2

Addresses contained within the PSPO:-

6 Clinton Avenue

139-141 Park Road

Alternative routes for public access are via Clinton Avenue and Park Road.

Following the consultation in December 2020 no comments or objections were received regarding the Alley Gate scheme known as Clinton Avenue 2.