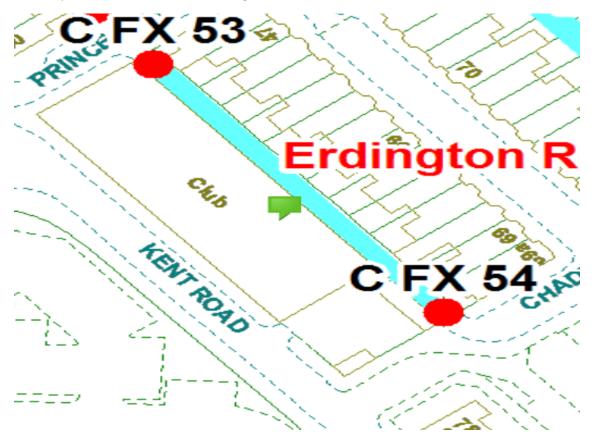

### **Kent Road Scheme**

Ward: Bloomfield

Scheme Name: Kent Road

Addresses contained within the PSPO:-

5-41 Erdington Road

32-68 Kent Road

50 Princess Street

Alternative routes for public access are via Erdington Road, Kent Road and Princess Street.

Following the consultation in December 2020 no comments or objections were received regarding the Alley Gate scheme known as Kent Road.