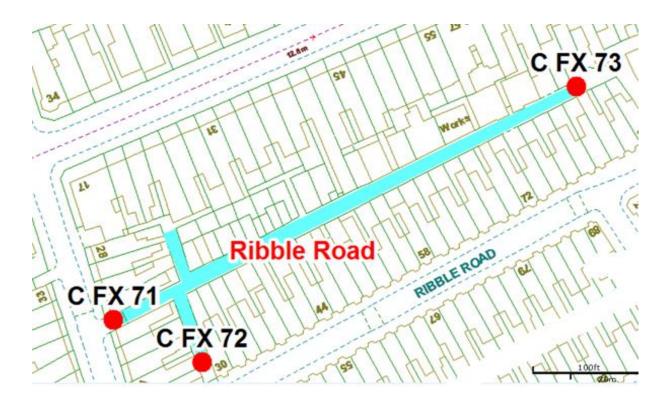

## **Belmont Avenue Scheme**

Ward: Bloomfield

Scheme Name: Belmont Avenue

Addresses contained within the PSPO:-

2-90 Belmont Avenue

142-152 Central Drive

1-89 Ribble Road

Alternative routes for public access are via Sutton Place, Belmont Avenue, Ribble Road and Central Drive.

Following the consultation in December 2020 no comments or objections were received regarding the Alley Gate scheme known as Belmont Avenue.