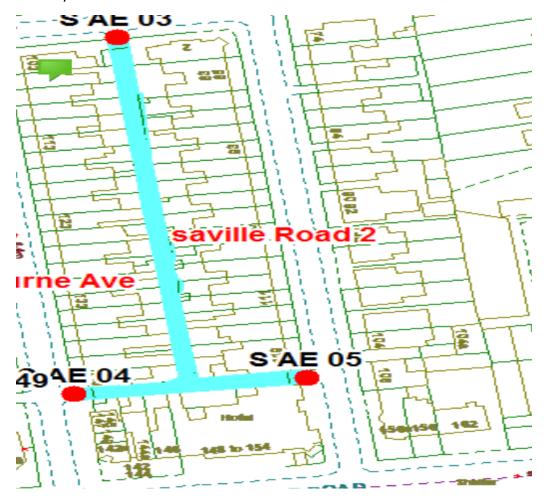

## Saville Road 2 Scheme

Ward: Bloomfield

Scheme Name: Saville Road 2

Addresses contained within the PSPO:-

83-149 Saville Road

103-149 St Heliers Road

142-154 Waterloo Road

Alternative routes for public access are via Saville Road, St Heliers Road and Waterloo Road.

Following the consultation in December 2020 no comments or objections were received regarding the Alley Gate scheme known as Saville Road 2.