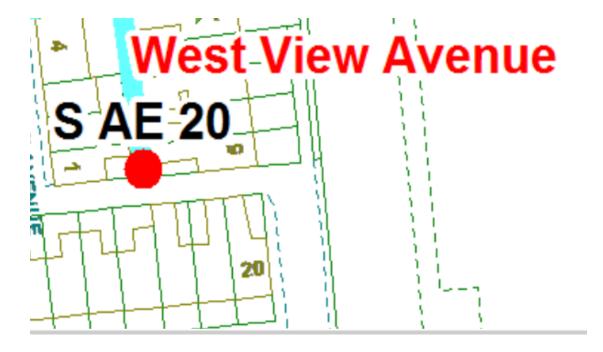

### **West View Avenue Scheme**

Ward: Bloomfield

Scheme Name: West View Avenue

Addresses contained within the PSPO:-

1-4 West View Avenue

1-5 Elland Place

There are no alternative routes for public access.

Following the consultation in December 2020 no comments or objections were received regarding the Alley Gate scheme known as West View Avenue.