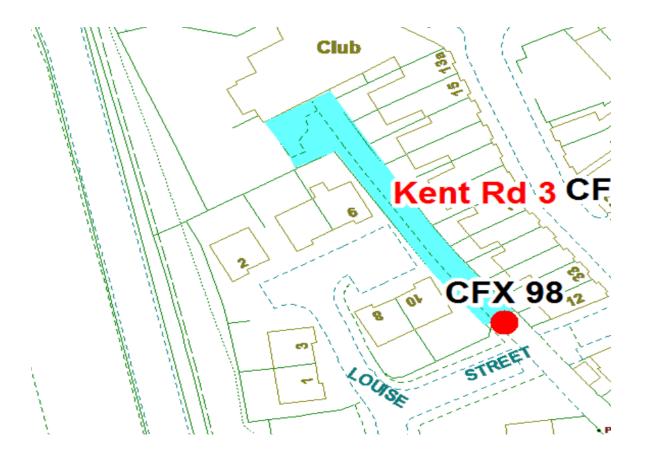

### **Kent Road 3 Scheme**

Ward: Bloomfield

Scheme Name: Kent Road 3

Addresses contained within the PSPO:-

Club, Kent Road

13-33 Kent Road

6-12 Louise Street

There are no alternative routes for public access.

Following the consultation in December 2020 no comments or objections were received regarding the Alley Gate scheme known as Kent Road 3.