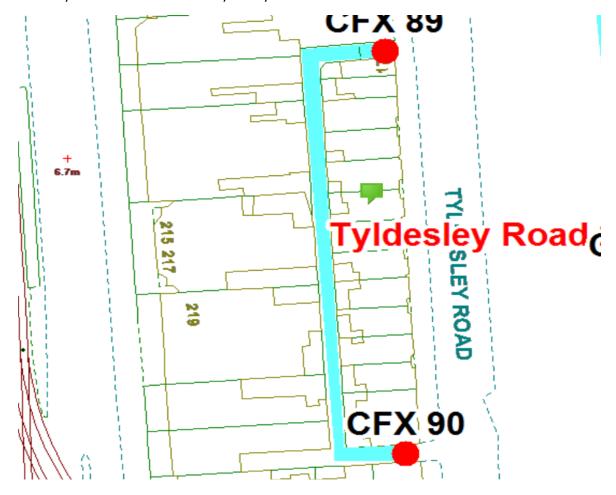

### **Tyldesley Road 2 Scheme**

Ward: Bloomfield

Scheme Name: Tyldesley Road 2

Addresses contained within the PSPO:-

23-43 Tyldesley Road

4-6 Rigby Road

207-229 Promenade

Alternative routes for public access are via Tyldesley Road, Rigby Road and Promenade.

Following the consultation in December 2020 no comments or objections were received regarding the Alley Gate scheme known as Tyldesley Road 2.