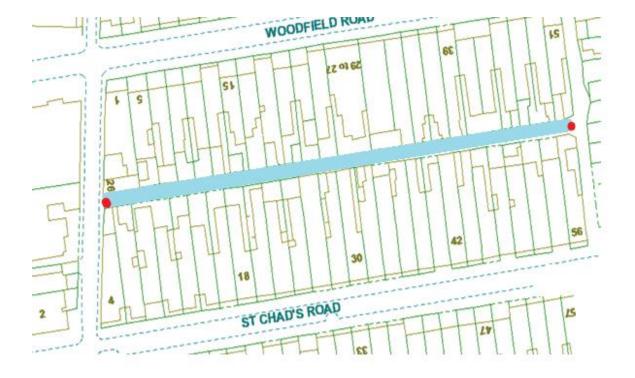

## **Woodfield Road Scheme**

Ward: Bloomfield

Scheme Name: Woodfield Road

Addresses contained within the PSPO:-

1-51 Woodfield Road

2-56 St Chads Road

26-30 Bolton Street

Alternative routes for public access are via Woodfield Road, St Chads Road and Bolton Street.

Following the consultation in December 2020 no comments or objections were received regarding the Alley Gate scheme known as Woodfield Road.