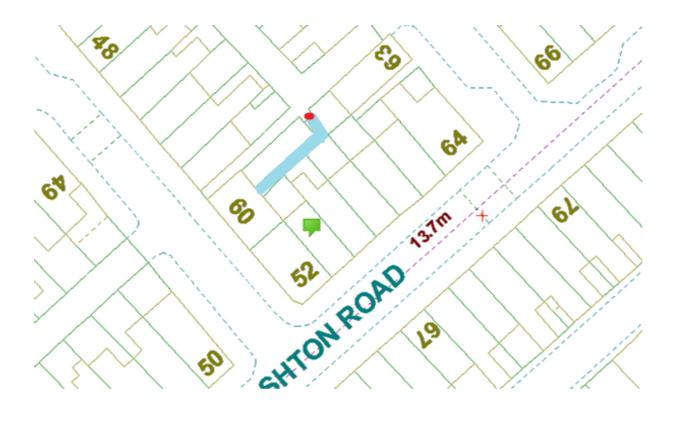

# **Ashton Road Scheme**

Ward: Bloomfield

Scheme Name: Ashton Road

Addresses contained within the PSPO:-

54-58 Ashton Road

There are no alternative routes for public access.

Following the consultation in December 2020 no comments or objections were received regarding the Alley Gate scheme known as Ashton Road.