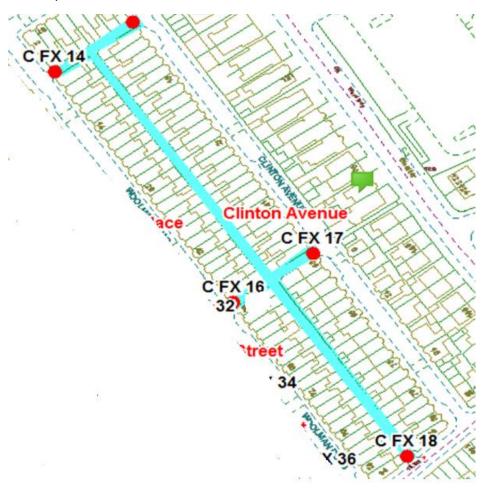

## **Clinton Avenue Scheme**

Ward: Bloomfield

Scheme Name: Clinton Avenue

Addresses contained within the PSPO:-

1-85 Clinton Avenue

97-107 Ribble Road

2-92 Woolman Road

Alternative routes for public access are via Clinton Avenue, Ribble Road and Woolman Road.

Following the consultation in December 2020 no comments or objections were received regarding the Alley Gate scheme known as Clinton Avenue.