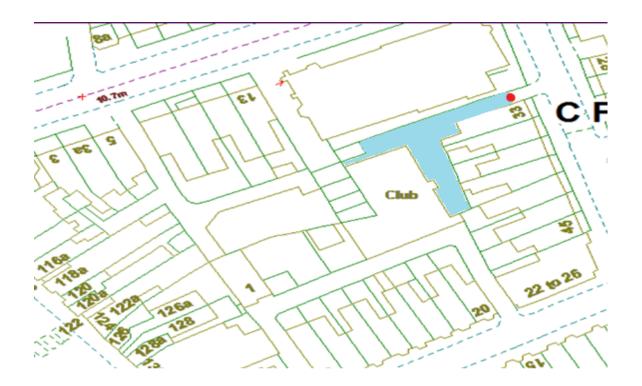

### **Kent Road 3 Scheme**

Ward: Bloomfield

Scheme Name: Kent Road 3

Addresses contained within the PSPO:-

Club, Kent Road

13-33 Kent Road

6-12 Louise Street

There are no alternative routes for public access.

Following the consultation in December 2020 no comments or objections were received regarding the Alley Gate scheme known as Kent Road 3.