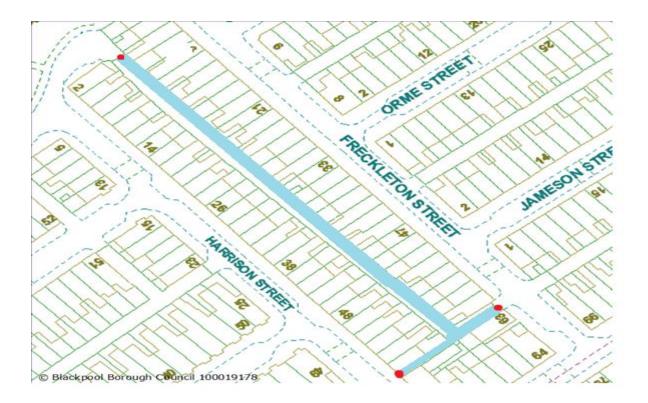

## **Freckleton Street Scheme**

Ward: Bloomfield

Scheme Name: Freckleton Street

Addresses contained within the PSPO:-

52-64 Ashton Road

5-63 Freckleton Street

2-60 Harrison Street

Alternative routes for public access are via Ashton Road, Freckleton Street and Harrison Street.

Following the consultation in December 2020 no comments or objections were received regarding the Alley Gate scheme known as Freckleton Street.