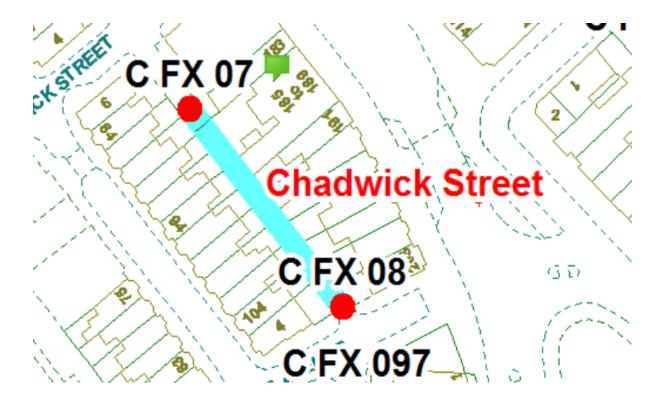

## **Chadwick Street Scheme**

Ward: Bloomfield

Scheme Name: Chadwick Street

Addresses contained within the PSPO:-

183-203 Central Drive

88-104 Erdington Road

2-4 Salthouse Avenue

Alternative routes for public access are via Central Drive, Erdington Road and Salthouse avenue.

Following the consultation in December 2020 no comments or objections were received regarding the Alley Gate scheme known as Chadwick Street.