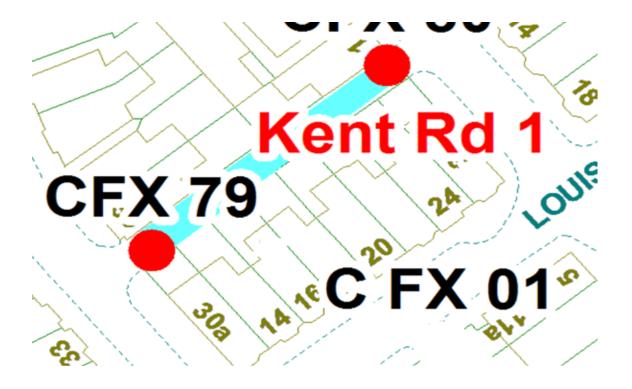

## **Kent Road 1 Scheme**

Ward: Bloomfield

Scheme Name: Kent Road 1

Addresses contained within the PSPO:-

30 Kent Road

14-24 Louise Street

1-3 Erdington Road

Alternative routes for public access are via Kent Road, Louise Street and Erdington Road.

Following the consultation in December 2020 no comments or objections were received regarding the Alley Gate scheme known as Kent Road 1.