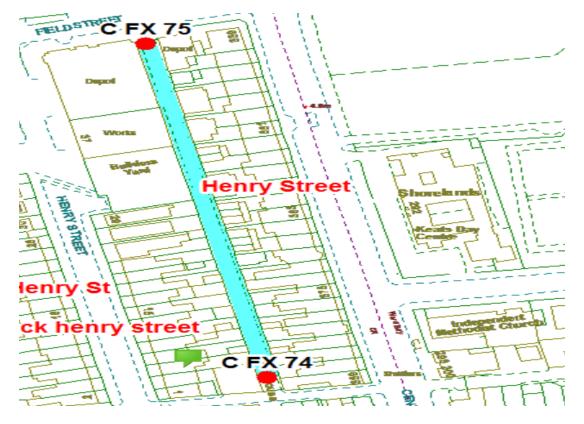

# **Henry Street Scheme**

Ward: Bloomfield

Scheme Name: Henry Street

Addresses contained within the PSPO:-

Rear 1-3 Henry Street

3-37 Henry Street

Builders Yard, Henry Street

339-389 Central Drive

1-3 Field Street

Alternative routes for public access are via Henry Street, Central Drive and Field Street.

Following the consultation in December 2020 no comments or objections were received regarding the Alley Gate scheme known as Henry Street.