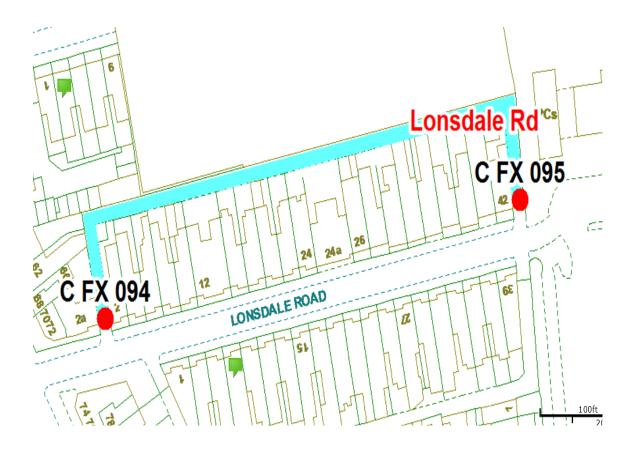

## **Lonsdale Road Scheme**

Ward: Bloomfield

Scheme Name: Lonsdale Road

Addresses contained within the PSPO:-

2-42 Lonsdale Road

58-72 Lytham Road

Alternative routes for public access are via Lonsdale Road and Lytham Road.

Following the consultation in December 2020 no comments or objections were received regarding the Alley Gate scheme known as Lonsdale Road.