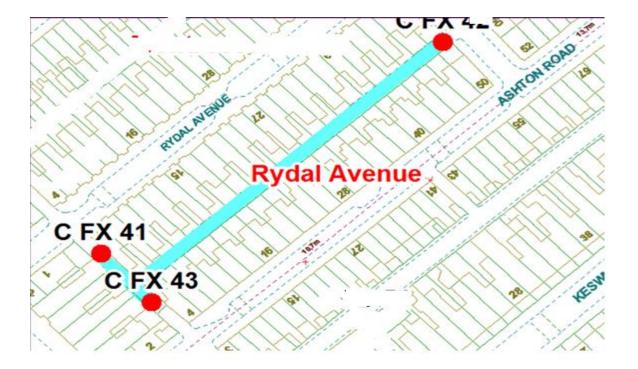

### **Rydal Avenue Scheme**

Ward: Bloomfield

Scheme Name: Rydal Avenue

Addresses contained within the PSPO:-

2-50 Ashton Road

2-12 Grasmere Road

3-49 Rydal Avenue

Alternative routes for public access are via Ashton Road, Grasmere Road and Rydal Avenue.

Following the consultation in December 2020 no comments or objections were received regarding the Alley Gate scheme known as Rydal Avenue.