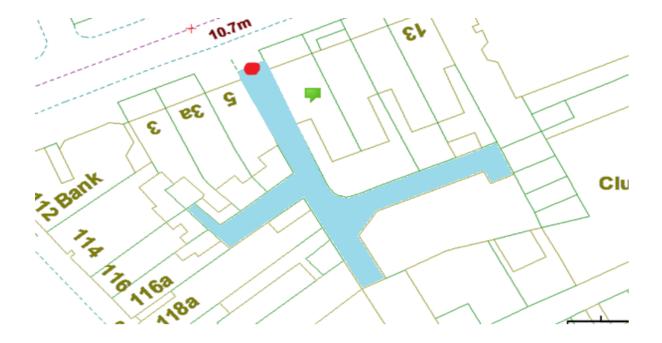

lson Road.



### **Orme Street Scheme**

Ward: Bloomfield

Scheme Name: Orme Street

Addresses contained within the PSPO:-

2-28 Jameson Street

1-31 Orme Street

57-59 Woolman Road

Alternative rotues for public access are via Jameson Street, Orme Street and Woolman Road.

Following the consultation in December 2020 no comments or objections were received regarding the Alley Gate scheme known as Orme Street.



## **Palatine Road 3 Scheme**

Ward: Bloomfield

Scheme Name: Palatine Road 3

Addresses contained within the PSPO:-

3-13 Palatine Road

114-126 Central Drive

Alternative routes for public access are via Palatine Road and Central Drive.

Following the consultation in December 2020 no comments or objections were received regarding the Alley Gate scheme known as Palatine Road 3.



### **Princess Street Scheme**

Ward: Bloomfield

Scheme Name: Princess Street

Addresses contained within the PSPO:-

13-43 Bairstow Street

28-32 Dale Avenue

4-36 Princess Street

Alternative routes for public access are via Bairstow Street, Dale Avenue and Princess Avenue.

Following the consultation in December 2020 no comments or objections were received regarding the Alley Gate scheme known as Princess Street.



## Ribble Road 1 Scheme

Ward: Bloomfield

Scheme Name: Ribble Road 1

Addresses contained within the PSPO:-

2-26 Ribble Road

130-136 Central Drive

41-45 Livingstone Road

Alternative routes for public access are via Ribble Road, Central Drive and Livingstone Road.

Following the consultation in December 2020 no comments or objections were received regarding the Alley