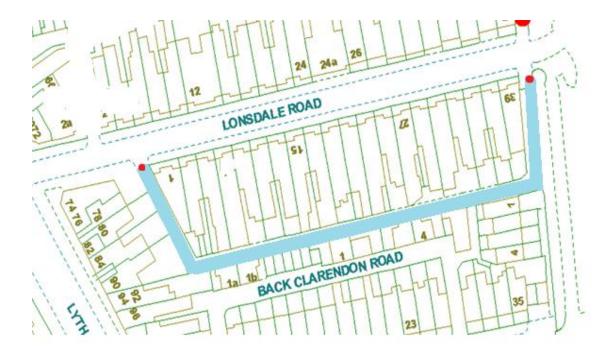

## **Lonsdale Road 2 Scheme**

Ward: Bloomfield

Scheme Name: Lonsdale Road 2

Addresses contained within the PSPO:-

#### 1-39 Lonsdale Road

Alternative routes for public access are via Lonsdale Road and Back Clarendon Road.

Following the consultation in December 2020 no comments or objections were received regarding the Alley Gate scheme known as Lonsdale Road 2.