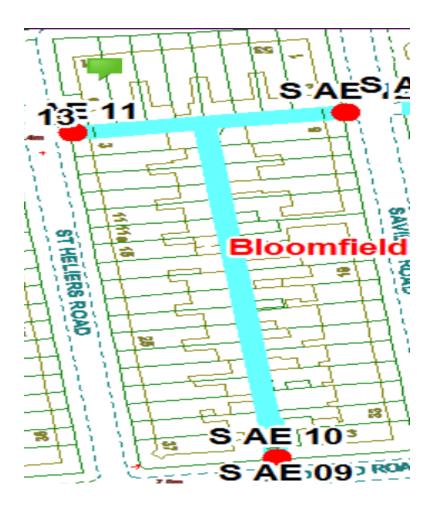

sses contained within the PSPO:-

2-90 Belmont Avenue

142-152 Central Drive

1-89 Ribble Road

Alternative routes for public access are via Sutton Place, Belmont Avenue, Ribble Road and Central Drive.

Following the consultation in December 2020 no comments or objections were received regarding the Alley Gate scheme known as Belmont Avenue.



# **Bloomfield Road Scheme**

Ward: Bloomfield

Scheme Name: Bloomfield Road

Addresses contained within the PSPO:-

41-53 Bloomfield Road

3 Maudland Road

1-31 Saville Road

1-37 St Heliers Road

Alternative routes for public access are via Bloomfield Road, Maudland Road, Saville Road and St Heliers Road.

Following the consultation in December 2020 no comments or objections were received regarding the Alley Gate scheme known as Bloomfield Road.



## **Caroline Street Scheme**

Ward: Bloomfield

Scheme Name: Caroline Street

Addresses contained within the PSPO:-

19-35 Caroline Street

There are no alternative routes for public access.

Following the consultation in December 2020 no comments or objections were received regarding the Alley Gate scheme known as Caroline Street.



## **Chadwick Street Scheme**

Ward: Bloomfield

Scheme Name: Chadwick Street

Addresses contained within the PSPO:-

183-203 Central Drive

88-104 Erdington Road

2-4 Salthouse Avenue

Alternative routes for public access are via Central Drive, Erdington Road and Salthouse avenue.

Following the consultation in December 2020 no comments or objections were received regarding the Alley Gate scheme known as Chadwick Street.



# **Clarendon Road Scheme**

Wa