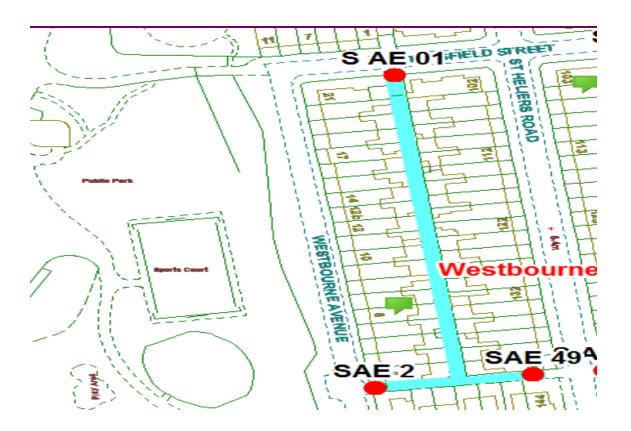

### **Westbourne Avenue Scheme**

Ward: Bloomfield

Scheme Name: Westbourne Avenue

Addresses contained within the PSPO:-

102-142 St Heliers Road

2-21 Westbourne Avenue

130-140 Waterloo Road

Alternative routes for public access are via St Heliers Road, Westbourne Road and Waterloo Road.