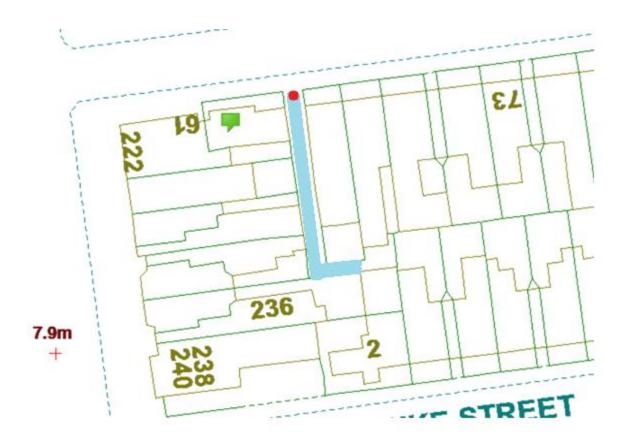

# **Alexandra Road Scheme**

Ward: Bloomfield

Scheme Name: Alexandra Road

Addresses contained within the PSPO:-

63-67 Alexandra Road

222-240 Lytham Road

Alternative routes for public access are via Alexandra Road and Lytham Road.

Following the consultation in December 2020 no comments or objections were received regarding the Alley Gate scheme known as Alexandra Road.