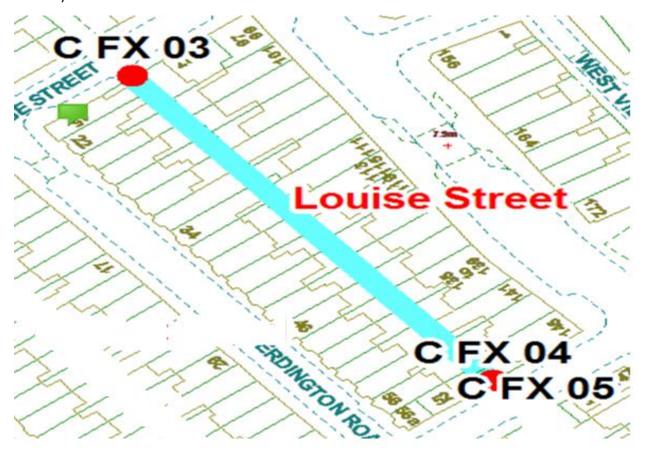

### **Louise Street Scheme**

Ward: Bloomfield

Scheme Name: Louise Street

Addresses contained within the PSPO:-

97-145 Central Drive

22-56 Erdington Road

15-17 Louise Street

52 Princess Street

Alternative routes for public access are via Central Drive, Erdington Road, Louise Street and Princess Street.

Following the consultation in December 2020 no comments or objections were received regarding the Alley Gate scheme known as Louise Street.