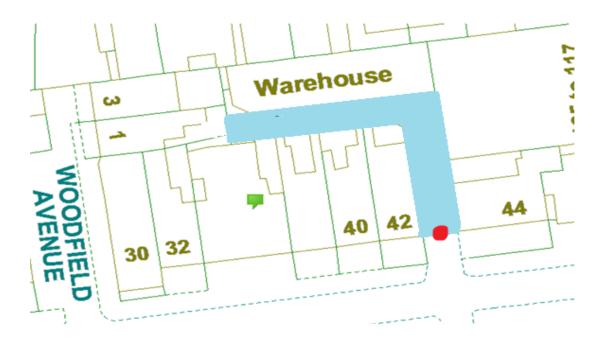

## **Woodfield Road Scheme**

Ward: Bloomfield

Scheme Name: Woodfield Road

Addresses contained within the PSPO:-

1-51 Woodfield Road

2-56 St Chads Road

26-30 Bolton Street

Alternative routes for public access are via Woodfield Road, St Chads Road and Bolton Street.

## **Woodfield Road 2 Scheme**

Ward: Bloomfield

Scheme Name: Woodfield Road 2

Addresses contained within the PSPO:-

2-26 Woodfield Road

1-19 Wellington Road

Alternative routes for public access are via Woodfield Road, Wellington Road and Bolton Street.