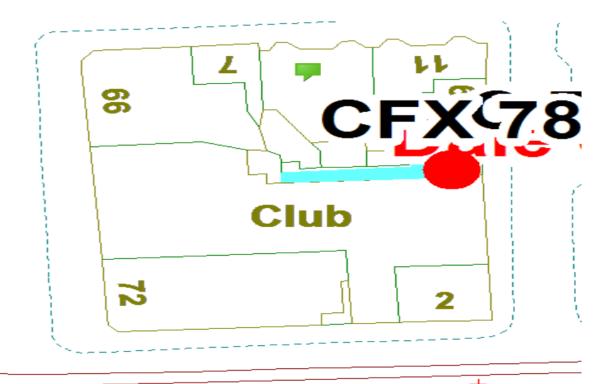

### **Kent Road 3 Scheme**

Ward: Bloomfield

Scheme Name: Kent Road 3

Addresses contained within the PSPO:-

Club, Kent Road

13-33 Kent Road

6-12 Louise Street

There are no alternative routes for public access.

Following the consultation in December 2020 no comments or objections were received regarding the Alley Gate scheme known as Kent Road 3.