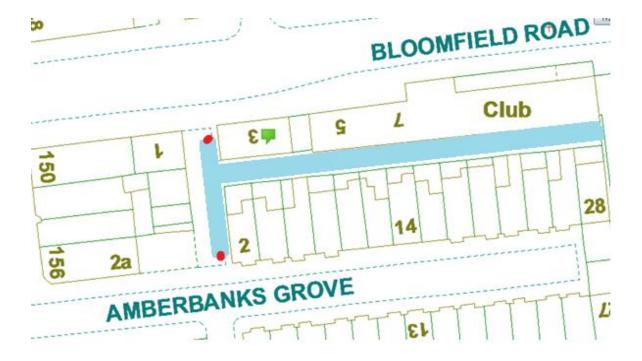

# **Amberbanks Grove Scheme**

Ward: Bloomfield

Scheme Name: Amberbanks Grove

Addresses contained within the PSPO:-

2-28 Amberbanks Grove

3-9 Bloomfield Road

Alternative routes for public access are via Amberbanks Grove and Bloomfield Road.

Following the consultation in December 2020 no comments or objections were received regarding the Alley Gate scheme known as Amberbanks Grove.