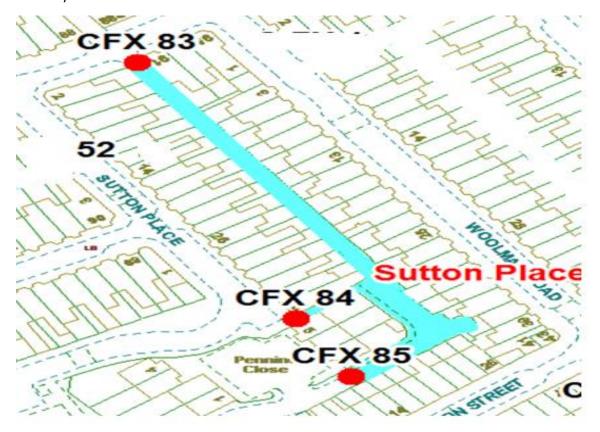

## **Sutton Place Scheme**

Ward: Bloomfield

Scheme Name: Sutton Place

Addresses contained within the PSPO:-

2-38 Sutton Place

1-39 Woolman Road

14-26 Anderson Street

5-7 Pennine Close

91-93 Ribble Road

Alternative routes for public access are via Sutton Place, Anderson Street, Ribble Road and Woolman Road.

Following the consultation in December 2020 no comments or objections were received regarding the Alley Gate scheme known as Sutton Place.