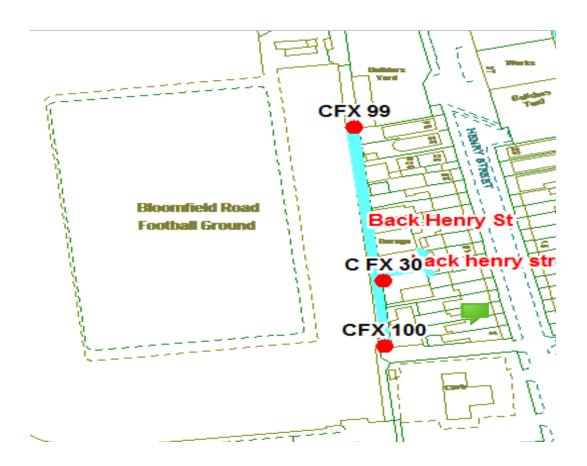

## **Back Henry Street Scheme**

Ward: Bloomfield

Scheme Name: Back Henry Street

Addresses contained within the PSPO:-

Auto Gas 20, Back Henry Street

Car Valerters 10, Back Henry Street

2-34 Henry Street

There are no alternative routes for public access.

Following the consultation in December 2020 no comments or objections were received regarding the Alley Gate scheme known as Back Henry Street.