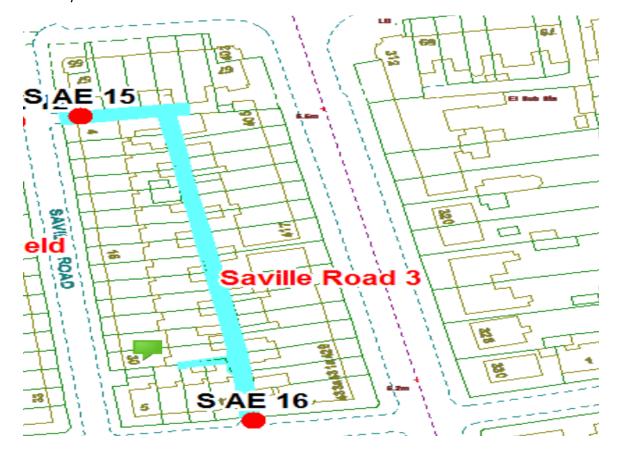

### **Saville Road 3 Scheme**

Ward: Bloomfield

Scheme Name: Saville Road 3

Addresses contained within the PSPO:-

55-67 Bloomfield Road

403-433 Central Drive

5-11 Maudland Road

2-30 Saville Road

Alternative routes for public access are via Bloomfield Road, Central Drive, Maudland Road and Saville Road,

Following the consultation in December 2020 no comments or objections were received regarding the Alley Gate scheme known as Saville Road 3.