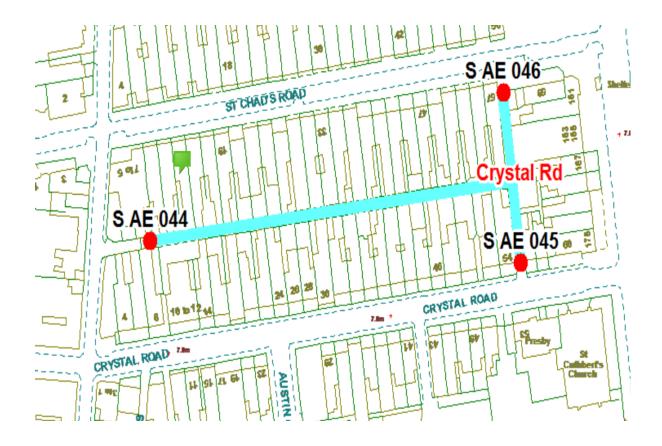

# **Crystal Road Scheme**

Ward: Bloomfield

Scheme Name: Crystal Road

Addresses contained within the PSPO:-

4-56 Crystal Road

5-59 St Chads Road

161-175 Lytham Road

Alternative routes for public access are via Crystal Road, St Chads Road and Lytham Road.

Following the consultation in December 2020 no comments or objections were received regarding the Alley Gate scheme known as Crystal Road.