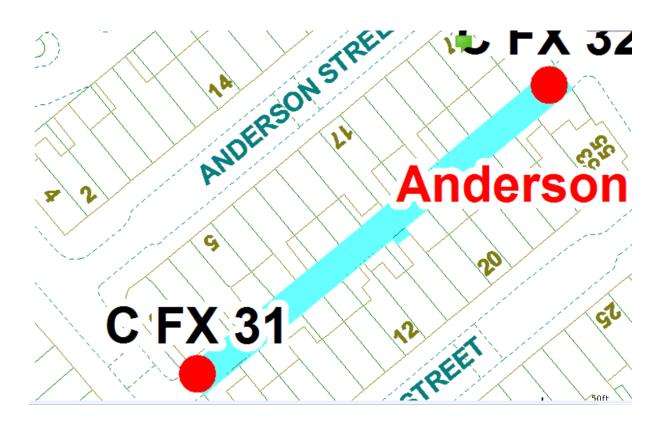

## **Anderson Street Scheme**

Ward: Bloomfield

Scheme Name: Anderson Street

Addresses contained within the PSPO:-

1-27 Anderson Street

6-10 Freckleton Street

2-28 Orme Street

45 Woolman Road

53-55 Woolman Road

Alternative routes for public access are via Anderson Street, Freckleton Street, Orme Street and Woolman Road.

Following the consultation in December 2020 no comments or objections were received regarding the Alley Gate scheme known as Anderson Street.