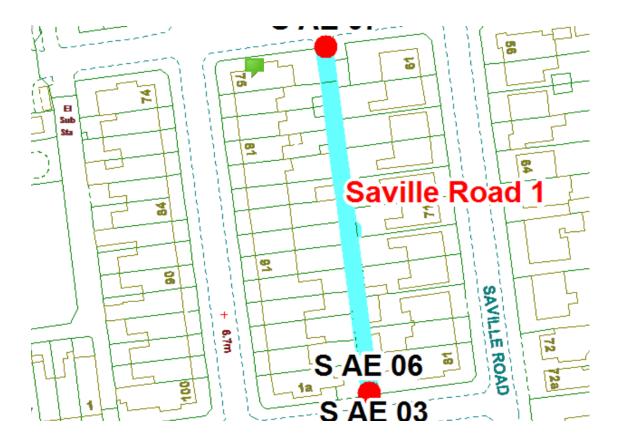

## Saville Road 1 Scheme

Ward: Bloomfield

Scheme Name: Saville Road 1

Addresses contained within the PSPO:-

61-79 Saville Road

75-101 St Heliers Road

Following the consultation in December 2020 no comments or objections were received regarding the Alley Gate scheme known as Saville Road 1.