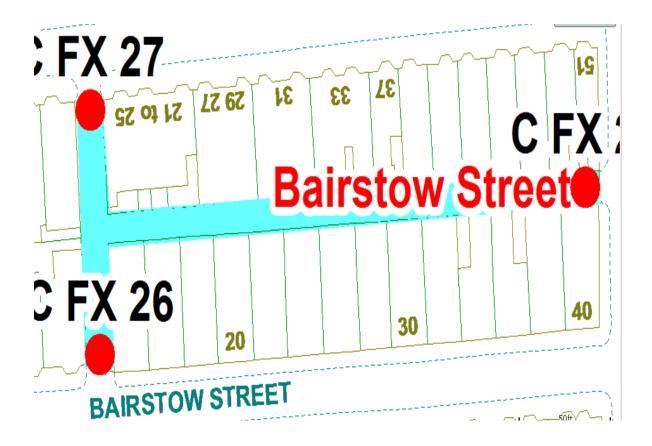

#### **Bairstow Street Scheme**

Ward: Bloomfield

Scheme Name: Bairstow Street

Addresses contained within the PSPO:-

10-40 Bairstow Street

24-26 Dale Street

15-21 Yorkshire Street

25-51 Yorkshire Street

Alternative routes for public access are via Bairstow Street, Dale Street and Yorkshire Street.

Following the consultation in December 2020 no comments or objections were received regarding the Alley Gate scheme known as Bairstow Street.