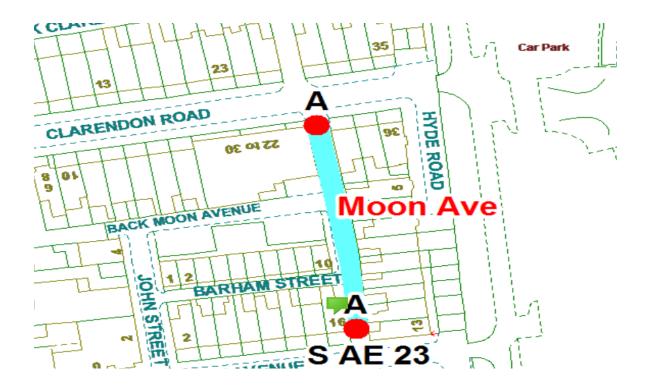

## **Moon Avenue Scheme**

Ward: Bloomfield

Scheme Name: Moon Avenue

Addresses contained within the PSPO:-

16 Moon Avenue

5-13 Hyde Road

30-36 Clarendon Road

Following the consultation in December 2020 no comments or objections were received regarding the Alley Gate scheme known as Moon Avenue.