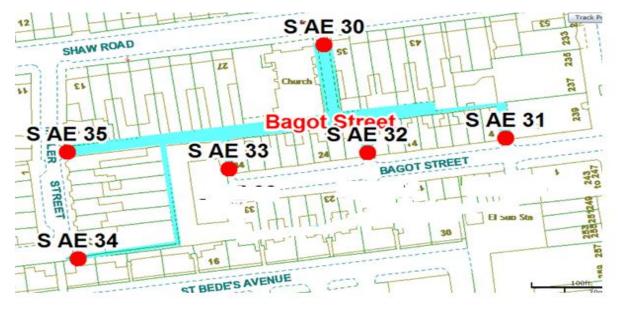

## **Bagot Street Scheme**

Ward: Bloomfield

Scheme Name: Bagot Street

Addresses contained within the PSPO:-

2-34 Bagot Street

The Factory, Bagot Street

2-14 Miller Street

8-14 St Bedes Avenue

13-27 Shaw Road

Church, Shaw Road

35-45 Shaw Road

237-239 Lytham Road

Alternative routes for public access are via Bagot Street, Miller Street, St Bedes Avenue, Lytham Road and Shaw Road.

Following the consultation in December 2020 no comments or objections were received regarding the Alley Gate scheme known as Bagot Street.