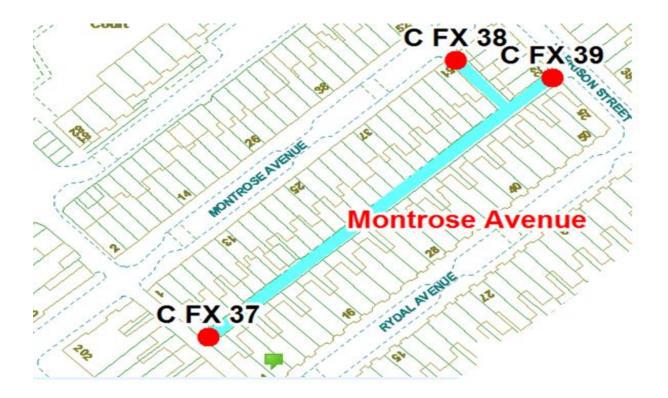

### **Montrose Avenue Scheme**

Ward: Bloomfield

Scheme Name: Montrose Avenue

Addresses contained within the PSPO:-

208-214 Central Drive

15-25 Harrison Street

1-51 Montrose Avenue

2-50 Rydal Avenue

Alternative routes for public access are via Central Drive, Harrison Street, Montrose Avenue and Rydal Avenue.

Following the consultation in December 2020 no comments or objections were received regarding the Alley Gate scheme known as Montrose Avenue.