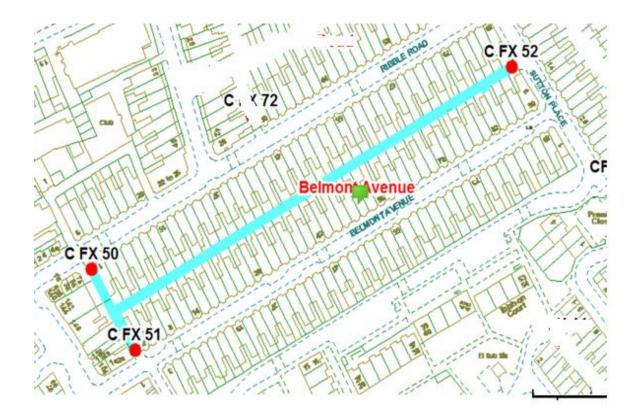

## **Belmont Avenue Scheme**

Ward: Bloomfield

Scheme Name: Belmont Avenue

Addresses contained within the PSPO:-

2-90 Belmont Avenue

142-152 Central Drive

1-89 Ribble Road

Alternative routes for public access are via Sutton Place, Belmont Avenue, Ribble Road and Central Drive.

Following the consultation in December 2020 no comments or objections were received regarding the Alley Gate scheme known as Belmont Avenue.