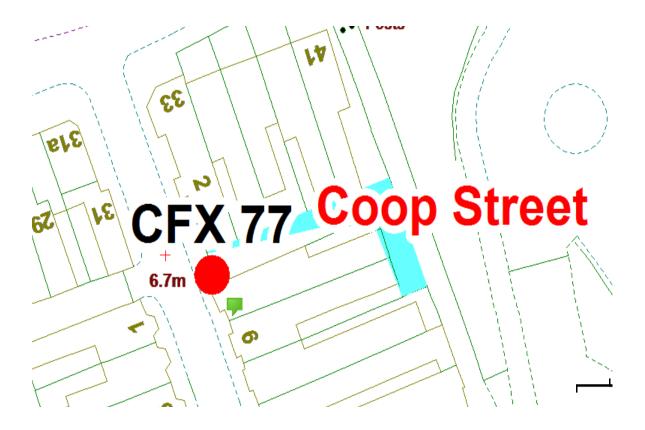

# **Coop Street Scheme**

Ward: Bloomfield

Scheme Name: Coop Street

Addresses contained within the PSPO:-

33-41 Chapel Street

2-10 Coop Street

There are no alternative routes for public access.

Following the consultation in December 2020 no comments or objections were received regarding the Alley Gate scheme known as Coop Street.