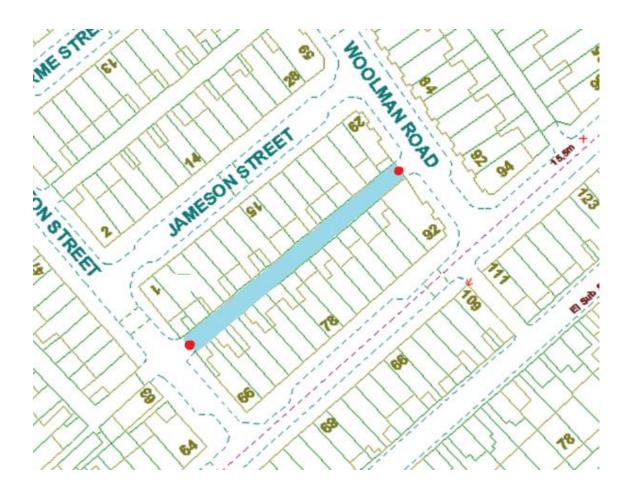

# **Jameson Street Scheme**

Ward: Bloomfield

Scheme Name: Jameson Street

Addresses contained within the PSPO:-

66-92 Ashton Road

1-29 Jameson Street

Following the consultation in December 2020 no comments or objections were received regarding the Alley Gate scheme known as Jameson Street.