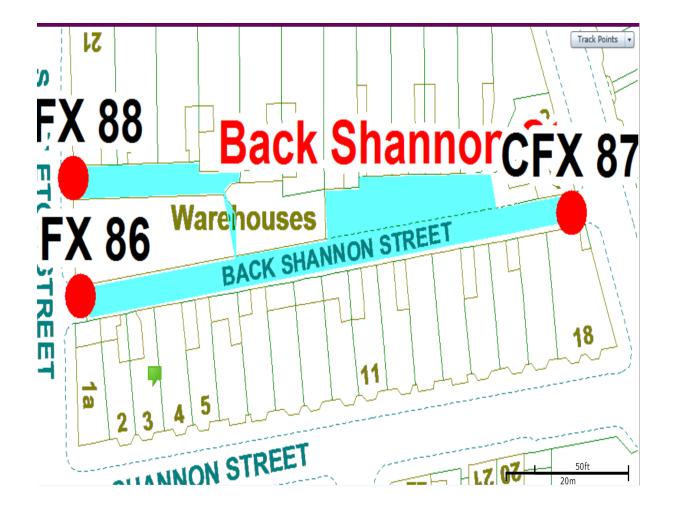

#### **Back Shannon Street Scheme**

Ward: Bloomfield

Scheme Name: Back Shannon Street
Addresses contained within the PSPO:-

1-9 Shannon Street

15-41 York Street

Alternative routes for public access are via Shannon Street and York Street.

Following the consultation in December 2020 no comments or objections were received regarding the Alley Gate scheme known as Back Shannon Street.