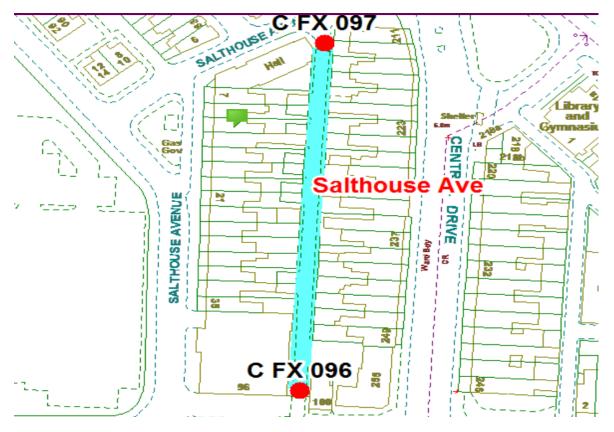

### **Salthouse Avenue Scheme**

Ward: Bloomfield

Scheme Name: Salthouse Avenue

Addresses contained within the PSPO:-

Hall, Salthouse Avenue

7-35 Salthouse Avenue

211-255 Central Drive

Carpet Shop, Rigby Road

100 Rigby Road

Alternative routes for public access are via Salthouse Avenue, Central Drive and Rigby Road.

Following the consultation in December 2020 no comments or objections were received regarding the Alley Gate scheme known as Salthouse Avenue.