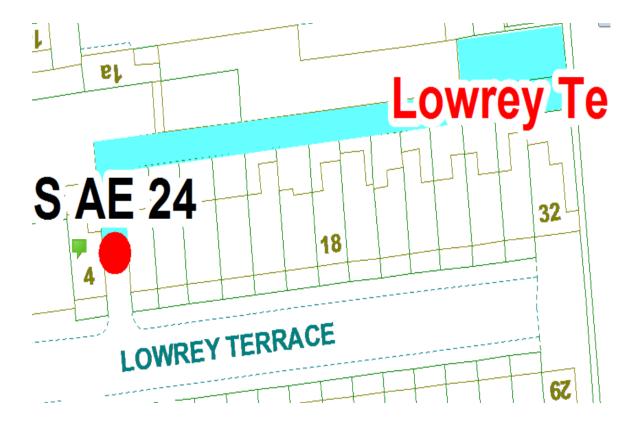

### **Lowrey Terrace Scheme**

Ward: Bloomfield

Scheme Name: Lowrey Terrace

Addresses contained within the PSPO:-

1 Elland Place

1-29 Lowrey Terrace

168-188 Lytham Road

1-2 Ruskin Avenue

4 West View Avenue

Unit 4, Rear Lowrey Terrace

There are no alternative routes for public access.

Following the consultation in December 2020 no comments or objections were received regarding the Alley Gate scheme known as Lowrey Terrace.