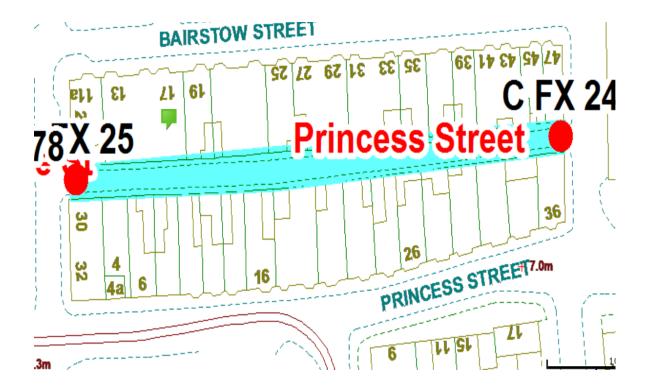

#### **Bairstow Street Scheme**

Ward: Bloomfield

Scheme Name: Bairstow Street

Addresses contained within the PSPO:-

10-40 Bairstow Street

24-26 Dale Street

15-21 Yorkshire Street

25-51 Yorkshire Street

Alternative routes for public access are via Bairstow Street, Dale Street and Yorkshire Street.

Following the consultation in December 2020 no comments or objections were received regarding the Alley Gate scheme known as Bairstow Street.

### **Princess Street Scheme**

Ward: Bloomfield

Scheme Name: Princess Street

Addresses contained within the PSPO:-

13-43 Bairstow Street

28-32 Dale Avenue

4-36 Princess Street

Alternative routes for public access are via Bairstow Street, Dale Avenue and Princess Avenue.

Following the consultation in December 2020 no comments or objections were received regarding the Alley Gate scheme known as Princess Street.