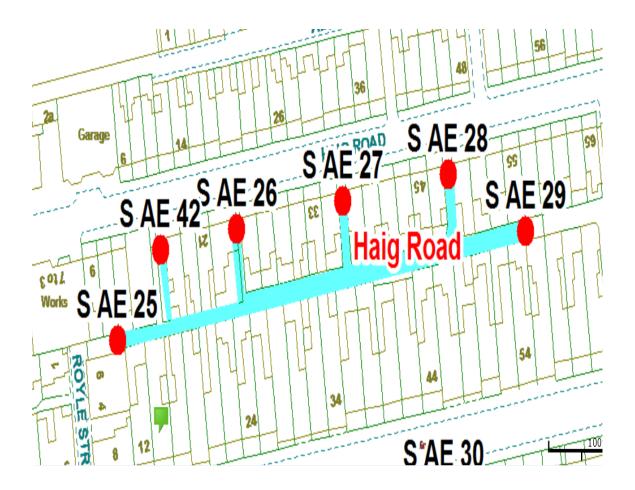

## **Haig Road Scheme**

Ward: Bloomfield

Scheme Name: Haig Road

Addresses contained within the PSPO:-

9-55 Haig Road

12-56 Shaw Road

4-6 Royle Street

Alternative routes for public access are via Haig Road, Shaw Road and Royle Street.

Following the consultation in December 2020 no comments or objections were received regarding the Alley Gate scheme known as Haig Road.