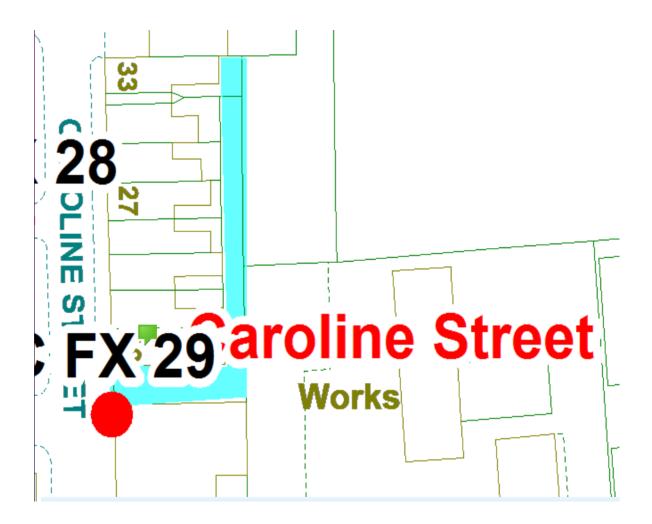

## **Caroline Street Scheme**

Ward: Bloomfield

Scheme Name: Caroline Street

Addresses contained within the PSPO:-

19-35 Caroline Street

There are no alternative routes for public access.

Following the consultation in December 2020 no comments or objections were received regarding the Alley Gate scheme known as Caroline Street.