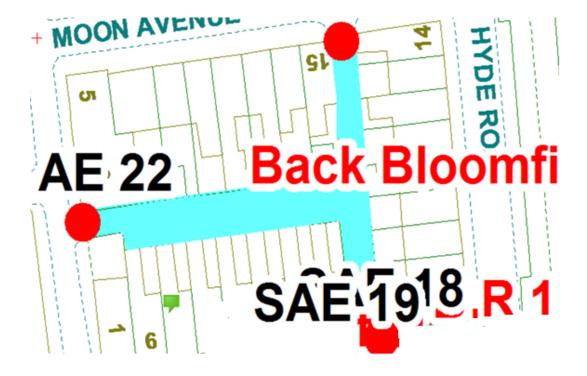

#### **Back Bloomfield Road Scheme**

Ward: Bloomfield

Scheme Name: Back Bloomfield Road
Addresses contained within the PSPO:-

6-18 Bloomfield Road

14-22 Hyde Road

1-5 John Street

3-15 Moon Avenue

Alternative routes for public access are via Bloomfield Road, Hyde Road, John Street and Moon Avenue.

Following the consultation in December 2020 no comments or objections were received regarding the Alley Gate scheme known as Back Bloomfield Road.