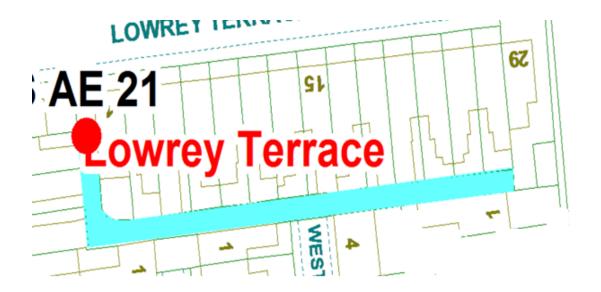

### **Lowrey Terrace 1 Scheme**

Ward: Bloomfield

Scheme Name: Lowrey Terrace 1

Addresses contained within the PSPO:-

2-32 Lowrey Terrace

168-170 Lytham Road

Unit 4, Rear Lowrey Terrace

There are no alternative routes for public access.

Following the consultation in December 2020 no comments or objections were received regarding the Alley Gate scheme known as Lowrey Terrace 1.